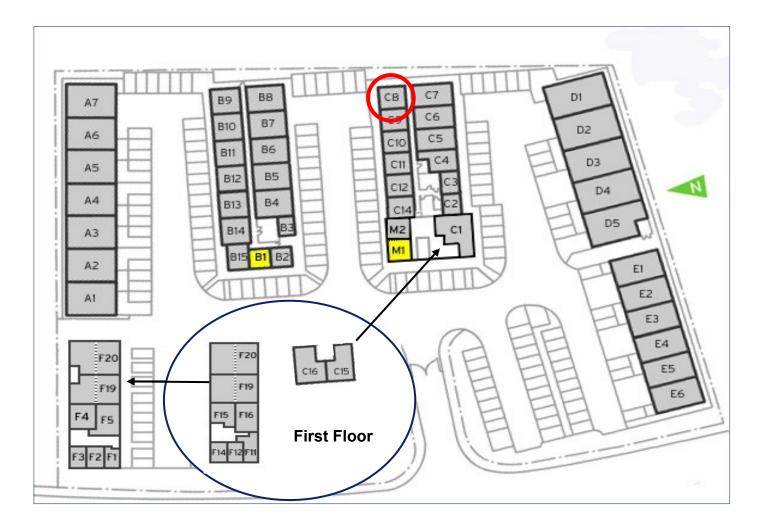

## St George's Business Park

**Ground Floor—Unit C8** 25.7 sq m (277 sq ft)\*

7

St George's Business Park Castle Road Sittingbourne Kent ME10 3TB

\*Approximate Measurements Not to scale

Space for growing businesses

## St George's Business Park

**Ground Floor—Unit C8** 25.7 sq m (277 sq ft)\*