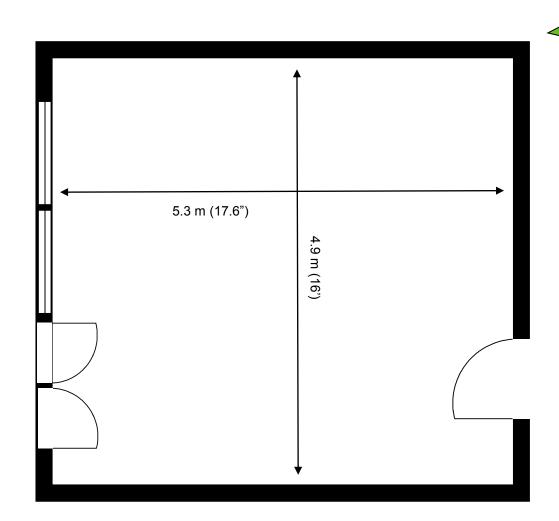

## St George's Business Park

**Ground Floor—Unit C8** 25.7 sq m (277 sq ft)\*

7

St George's Business Park Castle Road Sittingbourne Kent ME10 3TB

\*Approximate Measurements Not to scale

Space for growing businesses

## St George's Business Park

**Ground Floor—Unit C8** 25.7 sq m (277 sq ft)\*